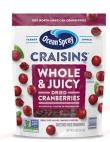

Article Code: IF 203796 **Product:** Ocean Spray Craisins Description: Made from real cranberries, sugar, and sunflower oil. **Unit:** 1180gr

Article Code: IF 201347 **Product:** Kirkland Walnuts Description: US #1 Grade Walnuts | 20% Halves with Pieces. **Unit**: 1360gr