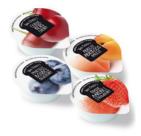

## **NEW ARRIVALS AUGUST-SEPTEMBER 2023**

Article Code: IF 200894 Product: Van Oordt Fruitbeleg

Jam Portion

**Description**: Tasty variation between the different flavors of strawberry, apricot, blueberry

and cherry.

Unit: Box (240x15gr)

Article Code: IF 201479 Product: Van Oordt Peanut Butter Portion Description: Creamy peanut butter in

handy portion packaging which is just enough for a sandwich. Unit: Box (240x15gr)