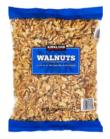

Article Code: IF 203796 **Product:** Ocean Spray Craisins Description: Made from real cranberries, sugar, and sunflower oil. **Unit:** 1180gr

Article Code: IF 201347 **Product:** Kirkland Walnuts Description: US #1 Grade Walnuts | 20% Halves with Pieces. **Unit**: 1360gr